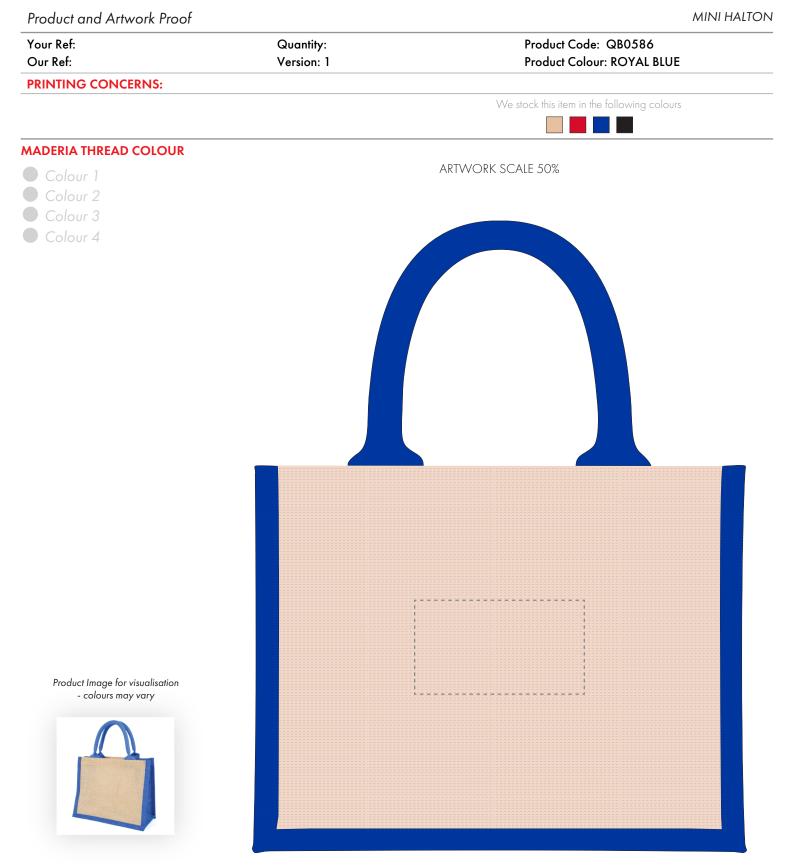

The dashed line is to demonstrate print area and will not appear on your printed item